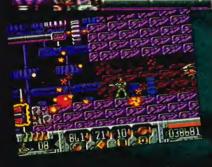

Launching into the game has you (the T-800) making your violent way to Skynet's HQ so you can use the time displacement equipment and hurl yourself back through time to protect John Connor. Waves of T-800 Endoskeletons charge towards you with guns and teeth blazing. You can either blast them to atoms with your plasma rifle or distribute their bod ies around the neighbouring area with a missile. Your gun is almed by a small cross-hair which is moved around the screen with the joypad or Menacer. The sight is a little difficult to use at first, but after a few games

PROTEP Don't keep the fire button held down for too long or you'll use up all of your rapid-fire charge within a few seconds.

SYSTEM

Chay, I may not be the best shot in the world but I can hit them when it counts. Take that, Mr. Hunter Killer